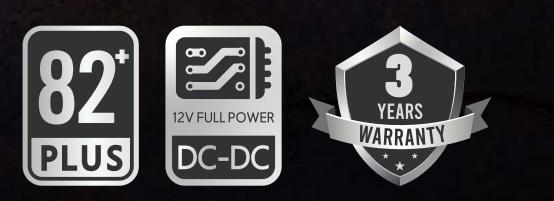

## **DC-DC** POWER SUPPLY

SPECIFICATIONS

700W ATX power supply with +82% efficiency

**3 years warranty and SMD technology** with A-Grade components

Unique **DC to DC** circuit design with Solid Capacitor

## Flat **cables**

| Power       | 700W                                              |
|-------------|---------------------------------------------------|
| AC input    | 230V                                              |
| PFC         | Active                                            |
| Efficiency  | +82%                                              |
| Noise       | 14dB                                              |
| Form Factor | ATX                                               |
| Fan         | 120mm                                             |
| Rail        | Single 12V                                        |
| Certificate | ATX12V, CE, ROHS                                  |
| Protections | OPP, OVP, UVP, SCP                                |
| Cables      | IDE x3   SATA x4   [P4+4] x2   [P6+2] x2   P24 x1 |
| Warranty    | 3 years                                           |
| Extra       | Extra long flat cables                            |