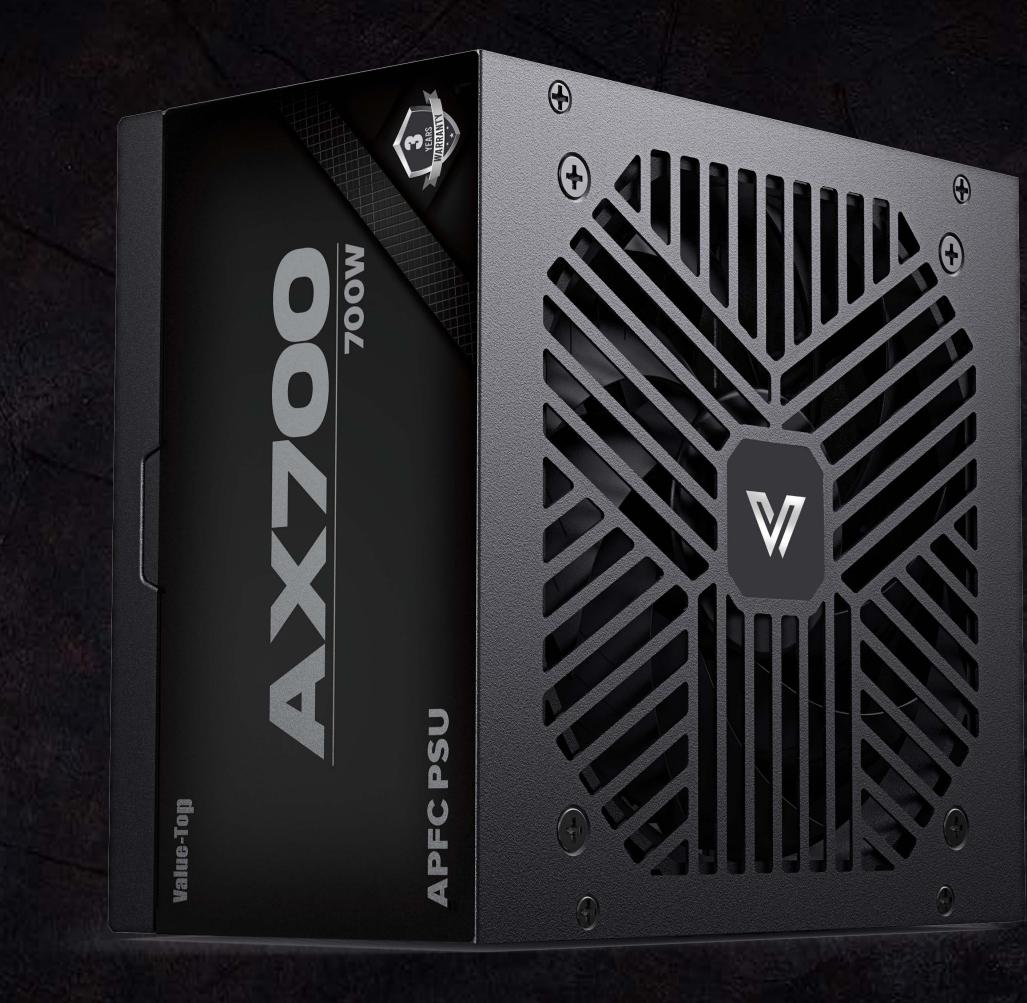

## Value-Top

## **DC-DC** POWER SUPPLY

SPECIFICATIONS

700W ATX power supply with +82% efficiency

**3 years warranty and SMD technology** with A-Grade components

Unique **DC to DC** circuit design with Solid Capacitor