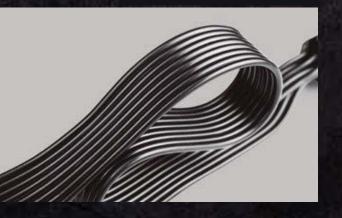

## Flat **cables**

| Power       | 700W                                              |
|-------------|---------------------------------------------------|
| AC input    | 230V                                              |
| PFC         | Active                                            |
| Efficiency  | +82%                                              |
| Noise       | 14dB                                              |
| Form Factor | ATX                                               |
| Fan         | 120mm                                             |
| Rail        | Single 12V                                        |
| Certificate | ATX12V, CE, ROHS                                  |
| Protections | OPP, OVP, UVP, SCP                                |
| Cables      | IDE x3   SATA x4   [P4+4] x2   [P6+2] x2   P24 x1 |
| Warranty    | 3 years                                           |
| Extra       | Extra long flat cables                            |